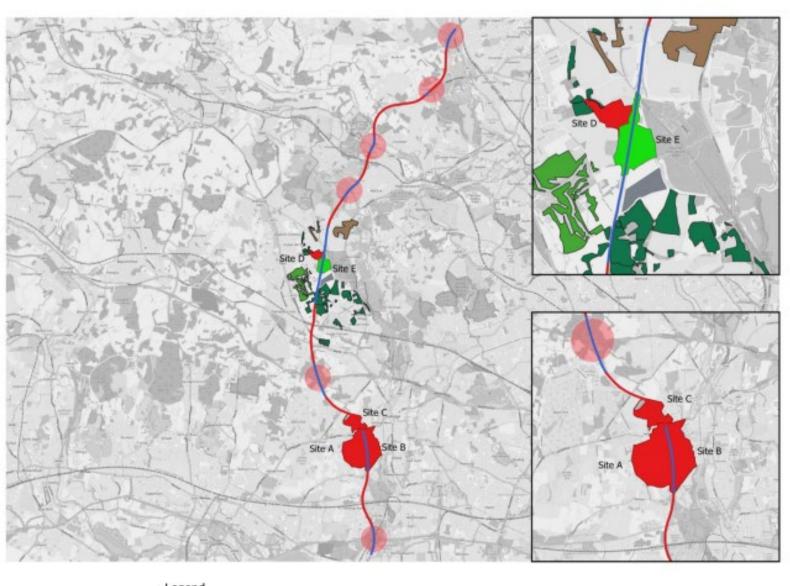

## **Appendix F - Alternative Sites**

Site A – Land between Junctions 15 and 16 (west of M25 – Elk Meadows/Bangors Park Farm)

Site B – Land between Junctions 15 and 16 (east of M25 – Palmers Moor Farm)

Site C – Land between Junctions 15 and 16 (west of M25 - North of Slough Road – "CVMSA")

Site D – Land between Junctions 16 and 17 (west of M25 – Warren Farm- "Chalfont St Peter 1")

Site E – Land between Junctions 16 and 17 (east of M25 – Land adjacent to HS2- "Chalfont St Peter 2")

## FIGURE 1 Alternative Sites Plan

DRWG No: RevE Date: 07/10/2022 Scale: 1:195000 @ A4

Site C - Land between Junctions 15 and 16 (west of M25 - North of Slough Road - CVMSA)

(west of the M25 - Warren Farm)

(east of M25 - Land adjacent to HS2) Offline site – not policy preferred location

Legend

© OpenStreetMap contributors, CC-BY-SA